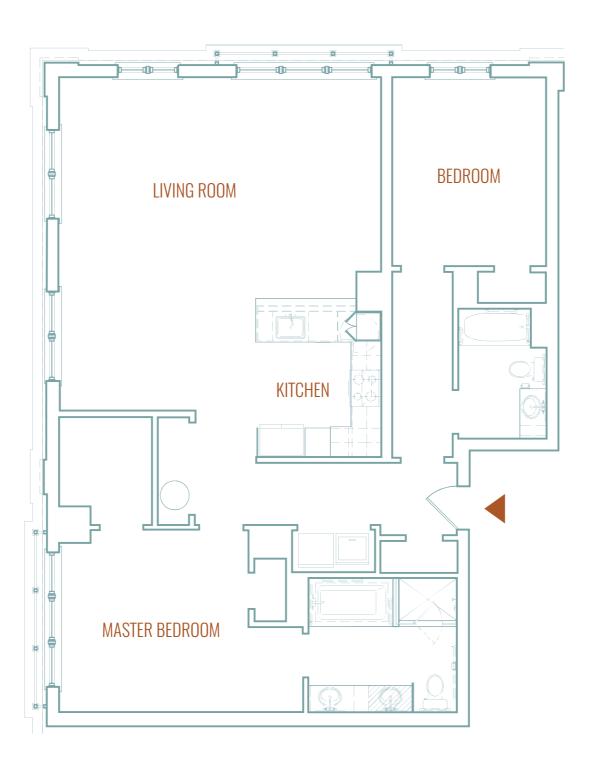

## 2 BEDROOMS 2 BATHS

TOTAL 1,440 SF

Real Estate Salesperson Houlihan Lawrence Larchmont Mobile 914-715-5835 mbarry@houlihanlawrence.com Due to the irregular nature of the room layouts all dimensions and square footages are approximate and are subject to construction variances which may vary from floor to floor. Square footage exceed the usable floor area. Any furniture depicted herein is for demonstration purposes only. The complete offering terms are in an offering plan available from Sponsor. File No. CD12-0031. Sponsor: Northeast Property Owner Inc., 125 W 55th St, NY, NY 10019. Houlihan Lawrence Larchmont Brokerage, 2070 Boston Post Rd, Larchmont, NY 10538. Equal Housing Opportunity.