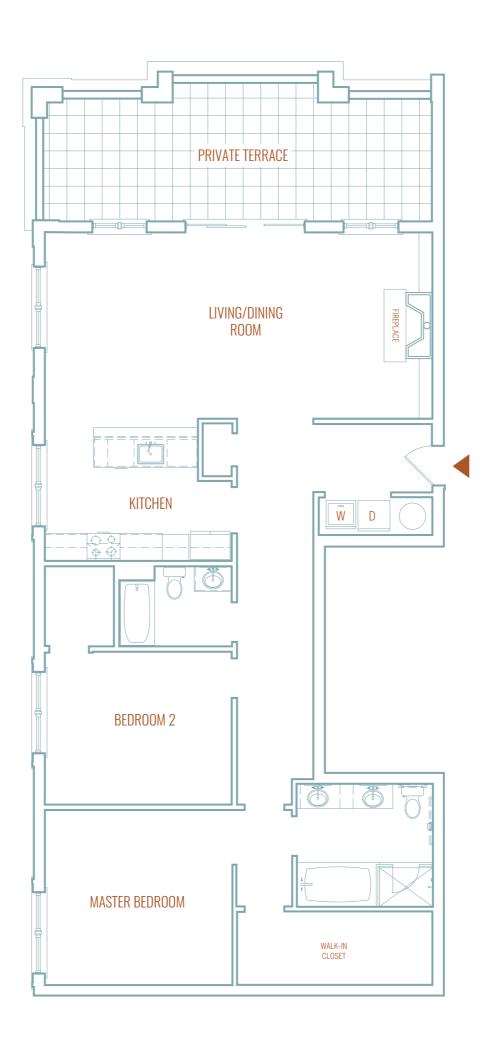

## 2 BEDROOMS 2 BATHS

TOTAL TOTAL 1,596 SF 256 SF

Due to the irregular nature of the room layouts all dimensions and square footages are approximate and are subject to construction variances which may vary from floor to floor. Square footage exceed the usable floor area. Any furniture depicted herein is for demonstration purposes only. The complete offering terms are in an offering plan available from Sponsor. File No. CD12-0031. Sponsor: Northeast Property Owner Inc., 125 W 55th St, NY, NY 10019. Houlihan Lawrence Larchmont Brokerage, 2070 Boston Post Rd, Larchmont, NY 10538. Equal Housing Opportunity.