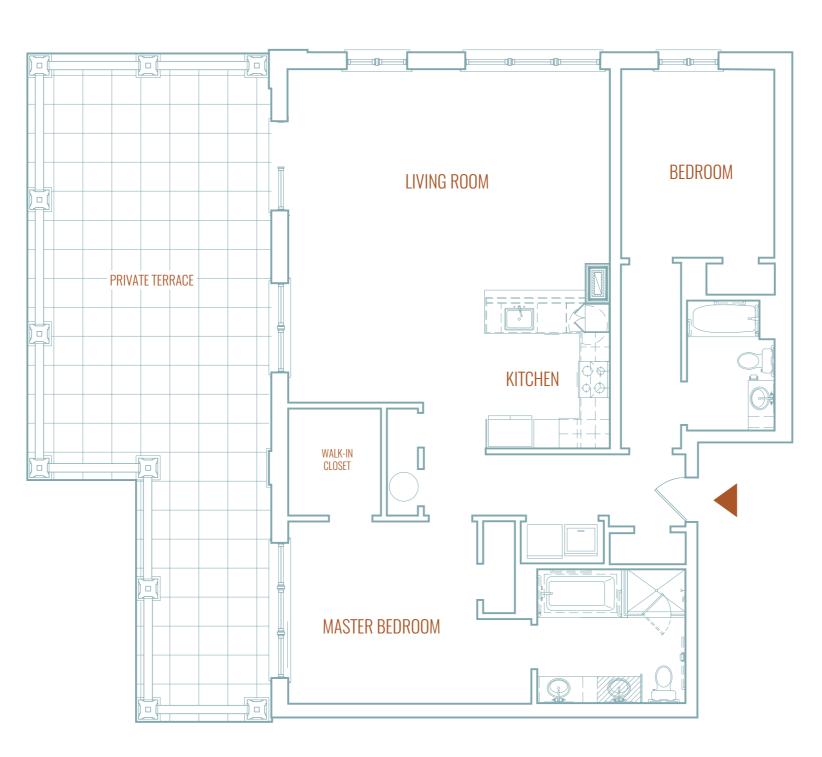

## 2 BEDROOMS 2 BATHS

TOTAL 1,440 SF 563 SF TERRACE

MARY GAIL BARRY

Real Estate Salesperson Houlihan Lawrence Larchmont Mobile 914-715-5835 mbarry@houlihanlawrence.com Due to the irregular nature of the room layouts all dimensions and square footages are approximate and are subject to construction variances which may vary from floor to floor. Square footage exceed the usable floor area. Any furniture depicted herein is for demonstration purposes only. The complete offering terms are in an offering plan available from Sponsor. File No. CD12-0031. Sponsor: Northeast Property Owner Inc., 125 W 55th St, NY, NY 10019. Houlihan Lawrence Larchmont Brokerage, 2070 Boston Post Rd, Larchmont, NY 10538. Equal Housing Opportunity.