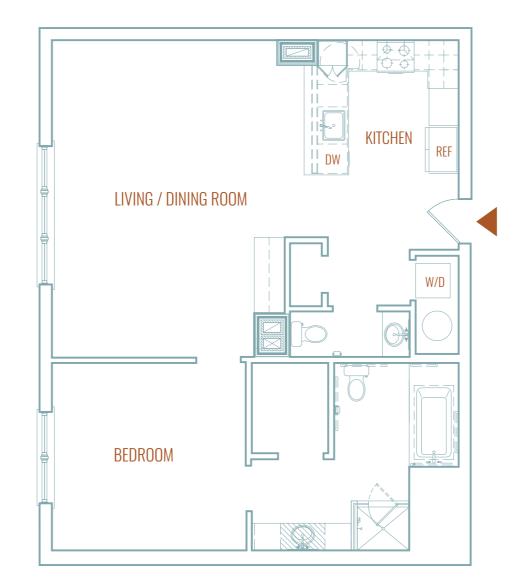

## 1 BEDROOM 1.5 BATHS

TOTAL 999 SF

KEYPLAN

MARY GAIL BARRY Real Estate Salesperson Houlihan Lawrence Larchmont Mobile 914-715-5835 mbarry@houlihanlawrence.com

Due to the irregular nature of the room layouts all dimensions and square footages are approximate and are subject to construction variances which may vary from floor to floor. Square footage exceed the usable floor area. Any furniture depicted herein is for demonstration purposes only. The complete offering terms are in an offering plan available from Sponsor. File No. CD12-0031. Sponsor: Northeast Property Owner Inc., 125 W 55th St, NY, NY 10019. Houlihan Lawrence Larchmont Brokerage, 2070 Boston Post Rd, Larchmont, NY 10538. Equal Housing Opportunity.