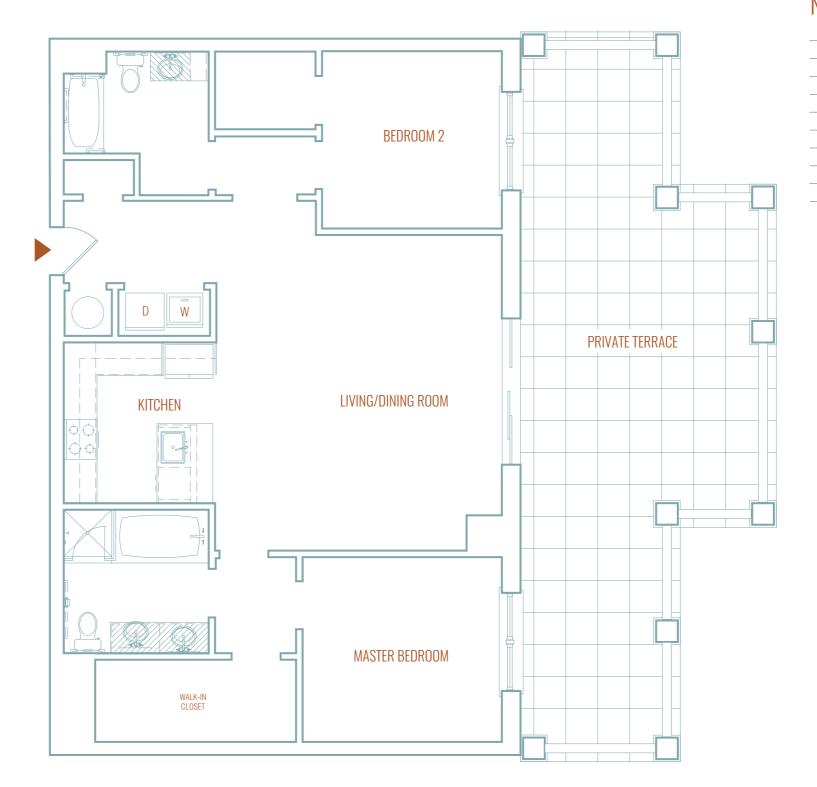

## 2 BEDROOMS 2 BATHS

TOTAL TOTAL 1,249 SF 509 SF

KEYPLAN

MARY GAIL BARRY Real Estate Salesperson Houlihan Lawrence Larchmont Mobile 914-715-5835 mbarry@houlihanlawrence.com