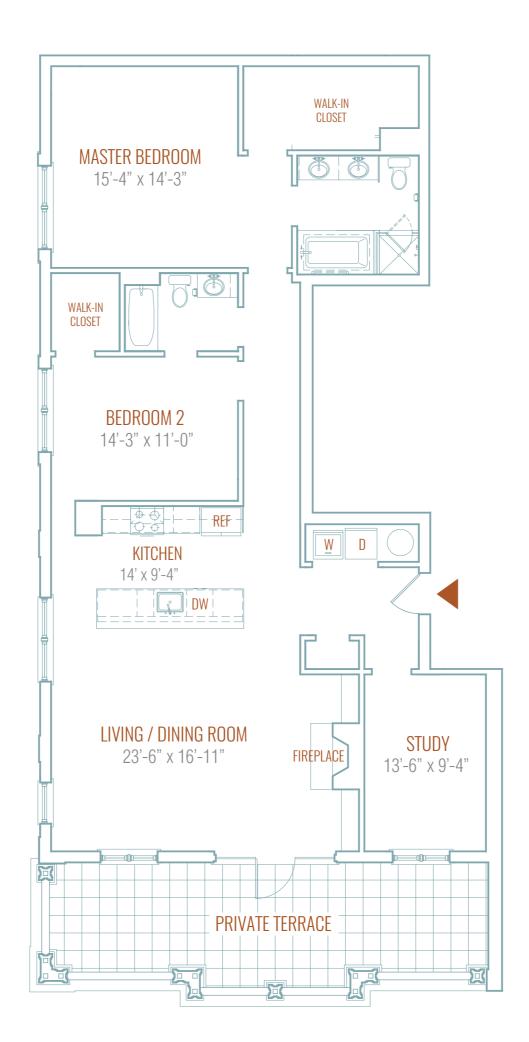

## 2 BEDROOMS 2 BATHS

TOTAL TOTAL 1,676 SF 290 SF

Due to the irregular nature of the room layouts all dimensions and square footages are approximate and are subject to construction variances which may vary from floor to floor. Square footage exceed the usable floor area. Any furniture depicted herein is for demonstration purposes only. The complete offering terms are in an offering plan available from Sponsor. File No. CD12-0031. Sponsor: Northeast Property Owner Inc., 125 W 55th St, NY, NY 10019. Houlihan Lawrence Larchmont Brokerage, 2070 Boston Post Rd, Larchmont, NY 10538. Equal Housing Opportunity.