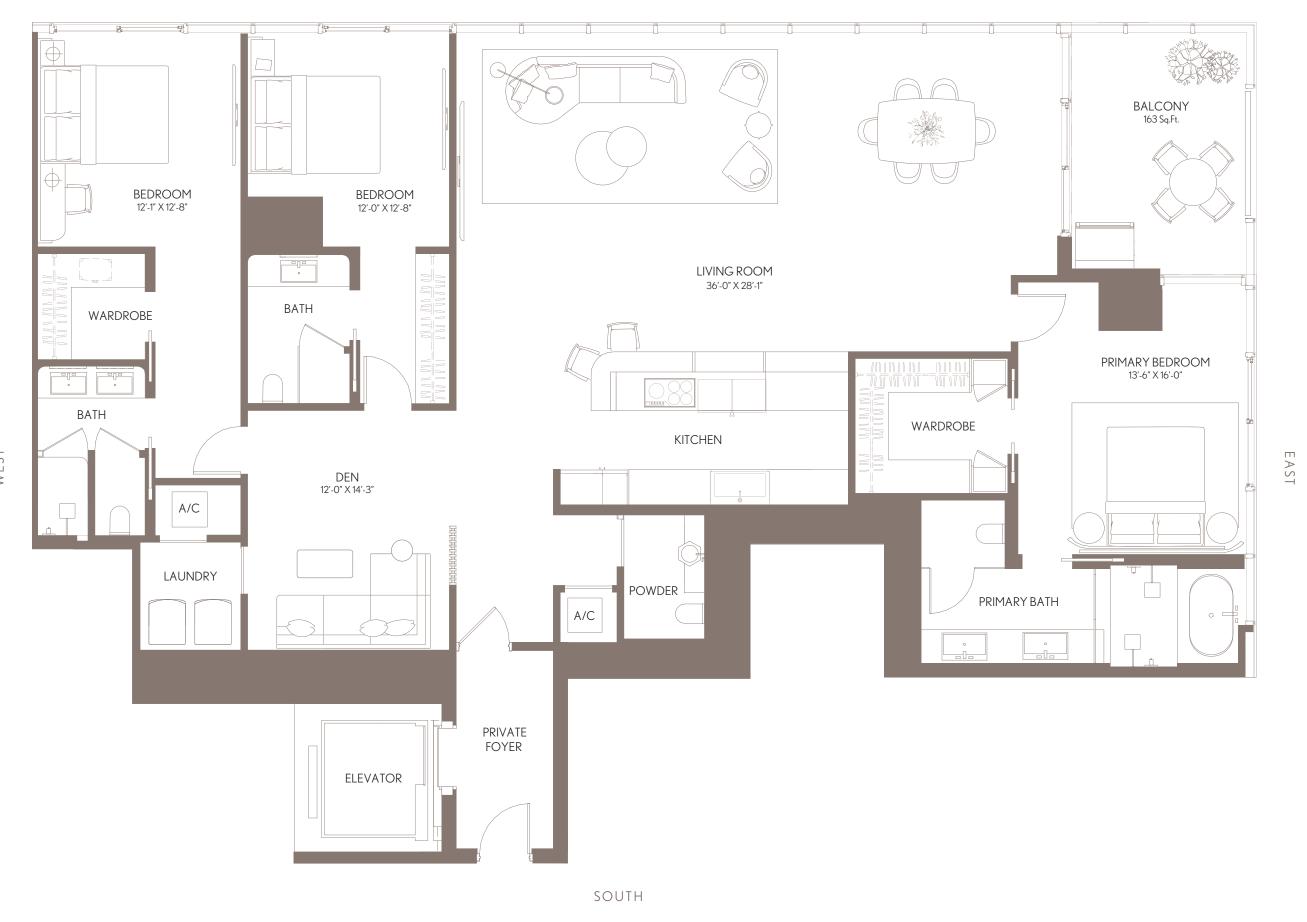

RESIDENCE 01 LEVELS 50-59

RESIDENCE 01

LEVELS 50 - 59

3 BEDROOMS | 3.5 BATHS + DEN

LIVING AREA: 2,659 SQ FT 247.02 M²
BALCONY: 163 SQ FT 15.14 M²
TOTAL: 2,822 SQ FT 262.17 M²

NORTH

WALDORF ASTORIA RESIDENCES MIAMI