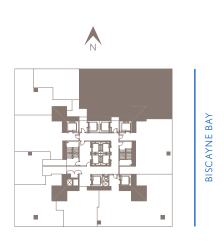

RESIDENCE 01 LEVELS 50-59

RESIDENCE 01

LEVELS 50 - 59

3 BEDROOMS | 3.5 BATHS + DEN

LIVING AREA: 2,659 SQ FT 247.02 M²
BALCONY: 163 SQ FT 15.14 M²
TOTAL: 2,822 SQ FT 262.17 M²

NORTH

WALDORF ASTORIA RESIDENCES MIAMI