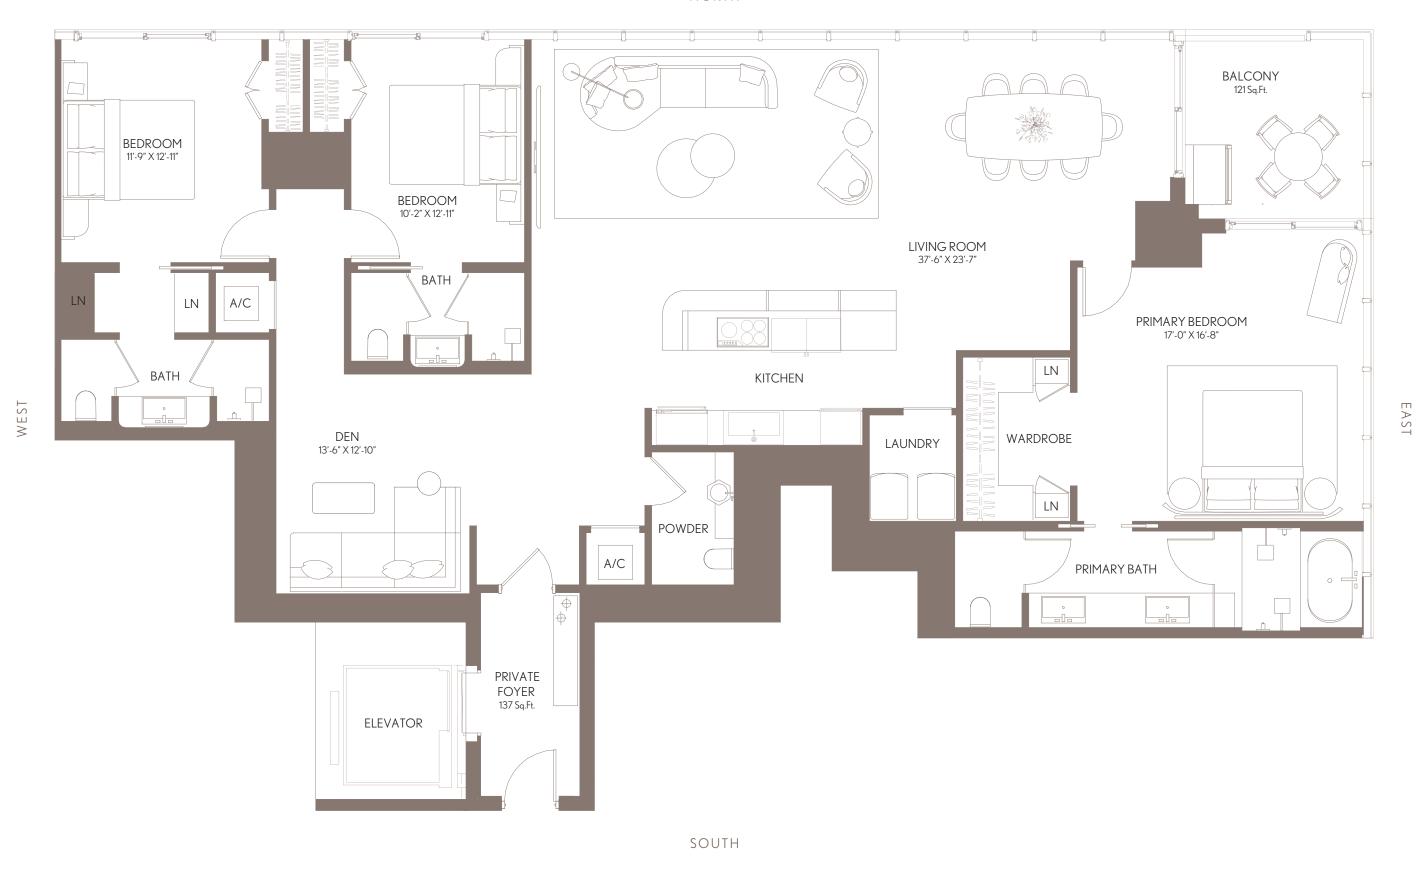

RESIDENCE 01 LEVELS 70-79

NORTH

RESIDENCE 01 LEVELS 70 - 79

3 BEDROOMS | 3.5 BATH + DEN

LIVING AREA: 2,502 SQ FT

BALCONY: 121 SQ FT

TOTAL: 2,623 SQ FT

FT 201.87 M<sup>2</sup>