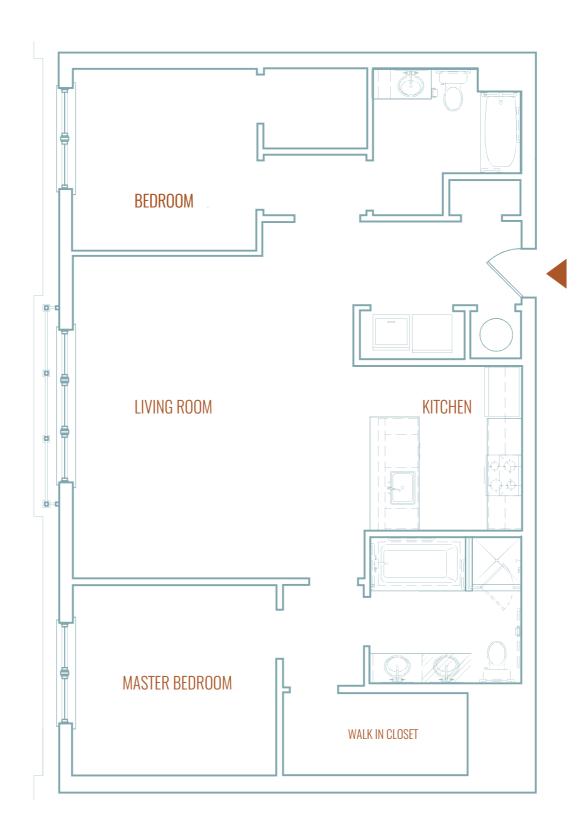

## 2 BEDROOMS 2 BATHS

TOTAL 1,249 SF

MARY GAIL BARRY

Real Estate Salesperson Houlihan Lawrence Larchmont Mobile 914-715-5835 mbarry@houlihanlawrence.com Due to the irregular nature of the room layouts all dimensions and square footages are approximate and are subject to construction variances which may vary from floor to floor. Square footage exceed the usable floor area. Any furniture depicted herein is for demonstration purposes only. The complete offering terms are in an offering plan available from Sponsor. File No. CD12-0031. Sponsor: Northeast Property Owner Inc., 125 W 55th St, NY, NY 10019. Houlihan Lawrence Larchmont Brokerage, 2070 Boston Post Rd, Larchmont, NY 10538. Equal Housing Opportunity.