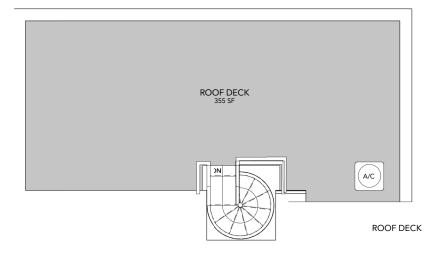

## North Liberty Triangle

1129 Germantown Ave, Philadelphia PA 19123 The Central Plaza - 5th Story Unit 1 Bed - 1 Bath

267-785-0021 sales@streamlinephilly.com www.streamlinephilly.com

Upgrades shown on plan: Refrigerator, Washer & Dryer

\* See Agent for details. Estimated square footage is subject to change due to field conditions. Streamline reserves the right to revise the floor plan.