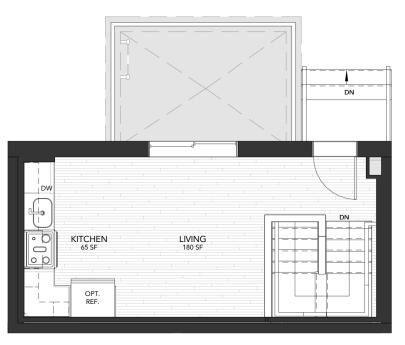

## North Liberty Triangle

1129 Germantown Ave, Philadelphia PA 19123 The Vista - 1st Story Unit

ne vista - Tist Story Unit 1 Bed - 1 Bath

FIRST FLOOR

267-785-0021 sales@streamlinephilly.com www.streamlinephilly.com

Upgrades shown on plan: Refrigerator, Washer & Dryer

\* See Agent for details. Estimated square footage is subject to change due to field conditions. Streamline reserves the right to revise the floor plan.