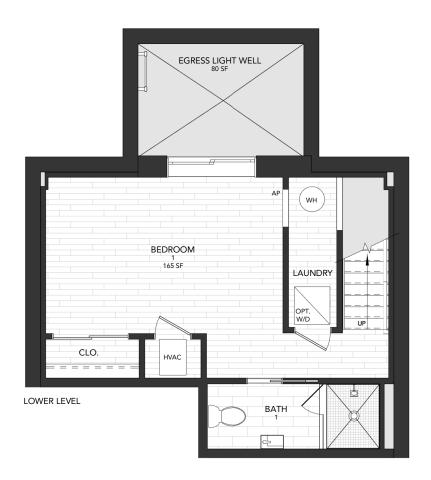

## North Liberty Triangle

1129 Germantown Ave, Philadelphia PA 19123 The Vista - 1st Story Unit

ne vista - Tist Story Unit 1 Bed - 1 Bath

FIRST FLOOR

267-785-0021 sales@streamlinephilly.com www.streamlinephilly.com

Upgrades shown on plan: Refrigerator, Washer & Dryer

\* See Agent for details. Estimated square footage is subject to change due to field conditions. Streamline reserves the right to revise the floor plan.