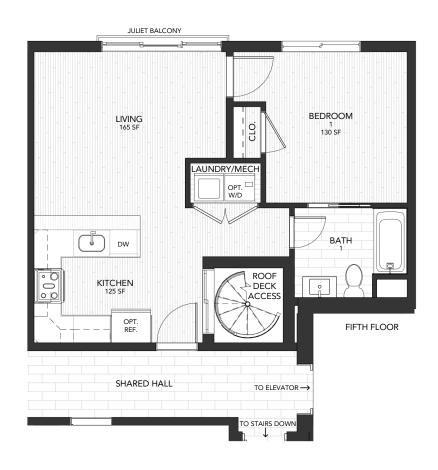

## North Liberty Triangle

1129 Germantown Ave, Philadelphia PA 19123 The Central Plaza - 5th Story Unit 1 Bed - 1 Bath

267-785-0021 sales@streamlinephilly.com www.streamlinephilly.com

Upgrades shown on plan: Refrigerator, Washer & Dryer

\* See Agent for details. Estimated square footage is subject to change due to field conditions. Streamline reserves the right to revise the floor plan.