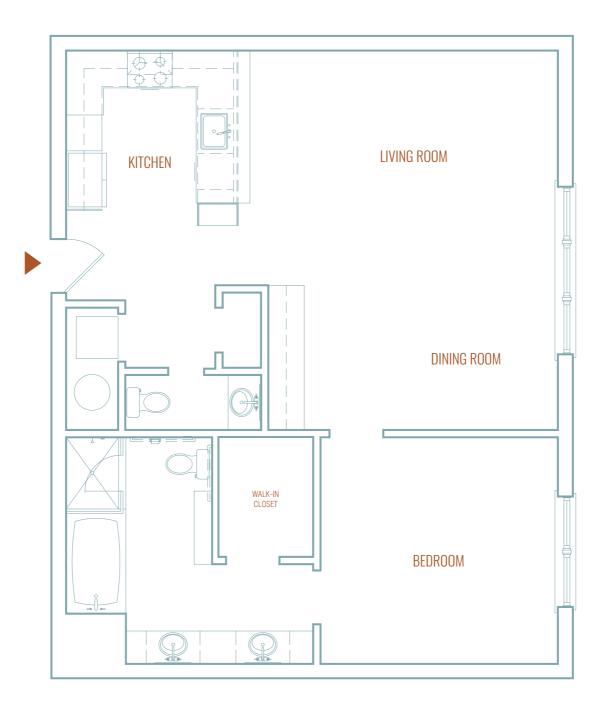

## 1 BEDROOM 1.5 BATHS

TOTAL 999 SF

KEYPLAN

MARY GAIL BARRY Real Estate Salesperson Houlihan Lawrence Larchmont Mobile 914-715-5835 mbarry@houlihanlawrence.com

Due to the irregular nature of the room layouts all dimensions and square footages are approximate and are subject to construction variances which may vary from floor to floor. Square footage exceed the usable floor area. Any furniture depicted herein is for demonstration purposes only. The complete offering terms are in an offering plan available from Sponsor. File No. CD12-0031. Sponsor: Northeast Property Owner Inc., 125 W 55th St, NY, NY 10019. Houlihan Lawrence Larchmont Brokerage, 2070 Boston Post Rd, Larchmont, NY 10538. Equal Housing Opportunity.