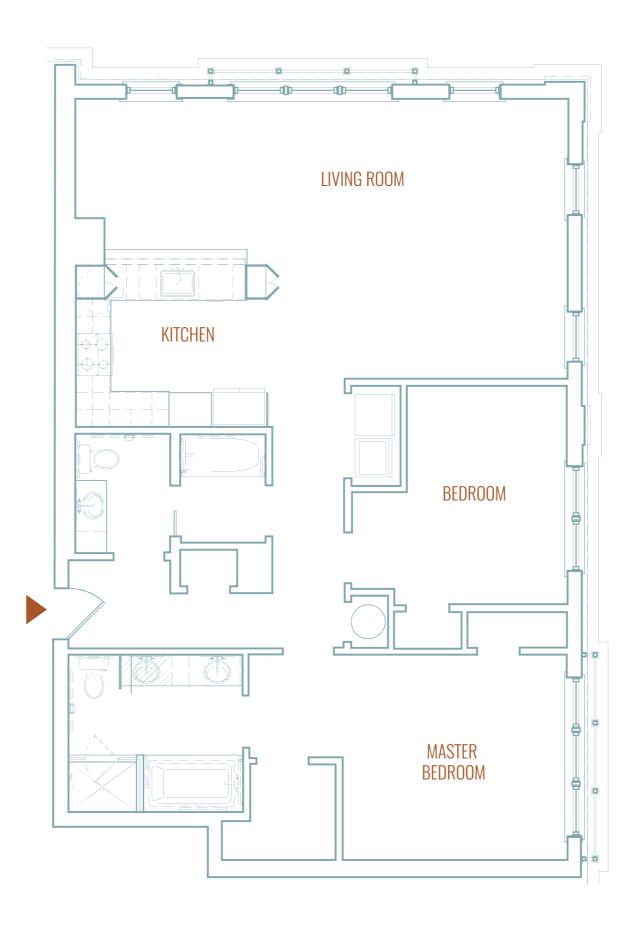

## 2 BEDROOMS 2 BATHS

TOTAL 1,366 SF

MARY GAIL BARRY

Real Estate Salesperson Houlihan Lawrence Larchmont Mobile 914-715-5835 mbarry@houlihanlawrence.com Due to the irregular nature of the room layouts all dimensions and square footages are approximate and are subject to construction variances which may vary from floor to floor. Square footage exceed the usable floor area. Any furniture depicted herein is for demonstration purposes only. The complete offering terms are in an offering plan available from Sponsor. File No. CD12-0031. Sponsor: Northeast Property Owner Inc., 125 W 55th St, NY, NY 10019. Houlihan Lawrence Larchmont Brokerage, 2070 Boston Post Rd, Larchmont, NY 10538. Equal Housing Opportunity.